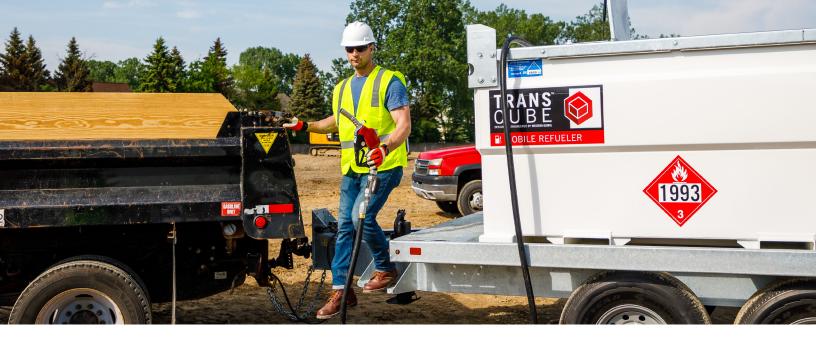

# **TRANSCUBE MOBILE REFUELER** 251 - 1,204 US GALLONS

TransCubes can be mounted to a DOT-approved trailer for a complete mobile fuel solution. The TransCube Mobile Refueler is designed for travel on construction sites and between projects. This fuel trailer is the most reliable, environmentally-secure solution for refueling machinery and equipment on the move.

MOBILITY

1993

P.O. Box 240072

8700 West Bradley Road

Milwaukee, WI 53224

Designed around mobility, the TransCube Mobile Refueler enables easily refueling around any site.

> 800·333·3331 **PHONE** 800·563·8848 **FAX**

#### **FAST MOBILE REFUELING**

The TransCube Mobile Refueler is a safe and reliable fuel storage solution for any location that requires quick refueling of any type of construction or auxiliary equipment.